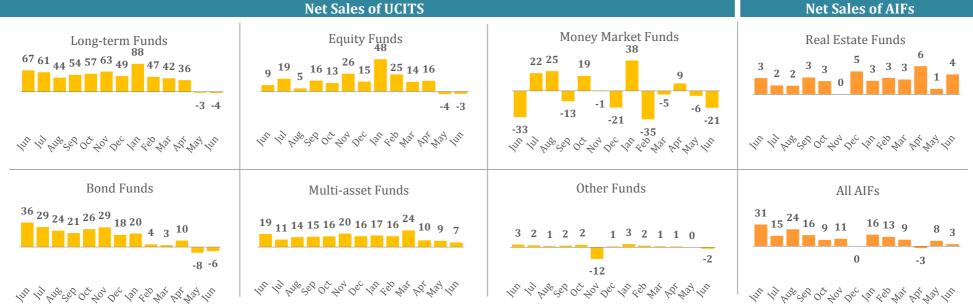

| Net Sales in 2018  |       |      |       |  |
|--------------------|-------|------|-------|--|
| UCITS              | June  | May  | YTD   |  |
| Equity             | -3.3  | -3.8 | 96.1  |  |
| Bond               | -5.9  | -8.5 | 22.0  |  |
| Multi-asset        | 6.8   | 9.1  | 82.6  |  |
| Money Market       | -21.0 | -6.2 | -20.2 |  |
| Other              | -1.6  | 0.0  | 5.3   |  |
| Total              | -25.1 | -9.3 | 185.7 |  |
| AIFs (2)           | June  | May  | YTD   |  |
| Equity             | -6.3  | -4.4 | -15.2 |  |
| Bond               | -7.3  | -0.4 | -10.5 |  |
| Multi-asset        | 4.8   | 4.5  | 11.5  |  |
| Money Market       | -1.3  | 0.4  | -3.0  |  |
| Real Estate        | 4.1   | 1.1  | 20.2  |  |
| Other              | 9.0   | 6.6  | 44.3  |  |
| Total              | 3.0   | 7.8  | 47.3  |  |
| <b>Grand Total</b> | -22.1 | -1.5 | 233.0 |  |
|                    |       |      |       |  |

(1) All data is presented in euro billions and is collected from participating national associations. All UCITS and AIFs are classified according to regulatory definitions. (2) Data for equity, bond and multi-asset funds domiciled in Ireland are included in the "other AIFs" category due to unavailability of breakdown. (3) Percentage change compares net assets at end June 2018 and end May 2018.