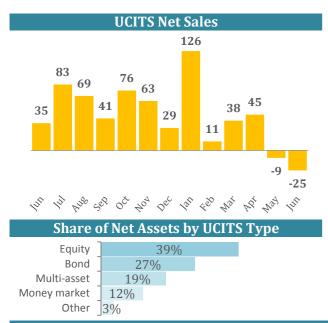

| Net Sales in 2018  |       |      |       |  |
|--------------------|-------|------|-------|--|
| UCITS              | June  | May  | YTD   |  |
| Equity             | -3.3  | -3.8 | 96.1  |  |
| Bond               | -5.9  | -8.5 | 22.0  |  |
| Multi-asset        | 6.8   | 9.1  | 82.6  |  |
| Money Market       | -21.0 | -6.2 | -20.2 |  |
| Other              | -1.6  | 0.0  | 5.3   |  |
| Total              | -25.1 | -9.3 | 185.7 |  |
| AIFs (2)           | June  | May  | YTD   |  |
| Equity             | -6.3  | -4.4 | -15.2 |  |
| Bond               | -7.3  | -0.4 | -10.5 |  |
| Multi-asset        | 4.8   | 4.5  | 11.5  |  |
| Money Market       | -1.3  | 0.4  | -3.0  |  |
| Real Estate        | 4.1   | 1.1  | 20.2  |  |
| Other              | 9.0   | 6.6  | 44.3  |  |
| Total              | 3.0   | 7.8  | 47.3  |  |
| <b>Grand Total</b> | -22.1 | -1.5 | 233.0 |  |
|                    |       |      |       |  |