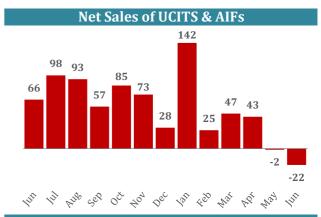

| Net Sales in 2018  |       |      |       |  |
|--------------------|-------|------|-------|--|
| UCITS              | June  | May  | YTD   |  |
| Equity             | -3.3  | -3.8 | 96.1  |  |
| Bond               | -5.9  | -8.5 | 22.0  |  |
| Multi-asset        | 6.8   | 9.1  | 82.6  |  |
| Money Market       | -21.0 | -6.2 | -20.2 |  |
| Other              | -1.6  | 0.0  | 5.3   |  |
| Total              | -25.1 | -9.3 | 185.7 |  |
| AIFs (2)           | June  | May  | YTD   |  |
| Equity             | -6.3  | -4.4 | -15.2 |  |
| Bond               | -7.3  | -0.4 | -10.5 |  |
| Multi-asset        | 4.8   | 4.5  | 11.5  |  |
| Money Market       | -1.3  | 0.4  | -3.0  |  |
| Real Estate        | 4.1   | 1.1  | 20.2  |  |
| Other              | 9.0   | 6.6  | 44.3  |  |
| Total              | 3.0   | 7.8  | 47.3  |  |
| <b>Grand Total</b> | -22.1 | -1.5 | 233.0 |  |
|                    |       |      |       |  |